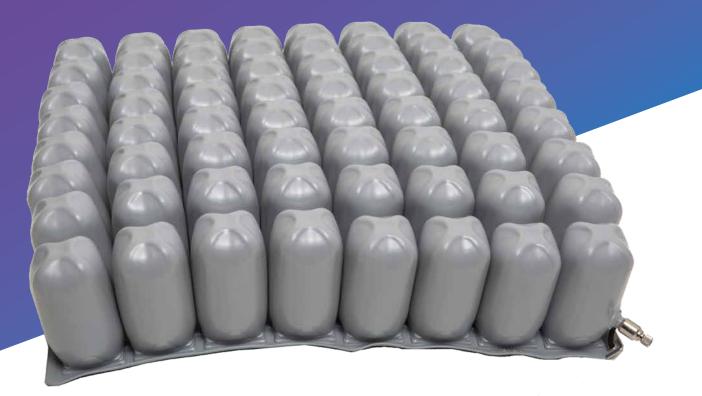

## Dash Cushion

## **FEATURES**

Made of high quality medical PVC mixed rubber, adjusting to the users body movement and providing pressure relief

Connecting air cells are easy to inflate and adjust, allowing air to circulate between cells

Two-way stretchable cover enables cushion cells to conform to the users body shape without compromising their effectiveness

www.rhealthcare.co.uk