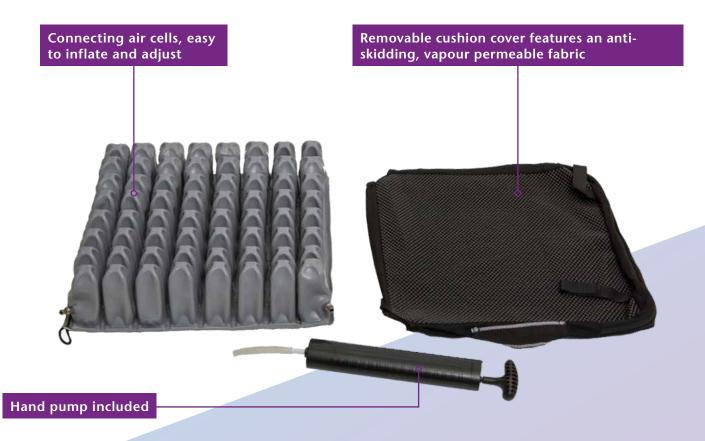

## **FEATURES**

Made of high quality medical PVC mixed rubber, adjusting to the users body movement and providing pressure relief

Connecting air cells are easy to inflate and adjust, allowing air to circulate between cells

Two-way stretchable cover enables cushion cells to conform to the users body shape without compromising their effectiveness

www.rhealthcare.co.uk