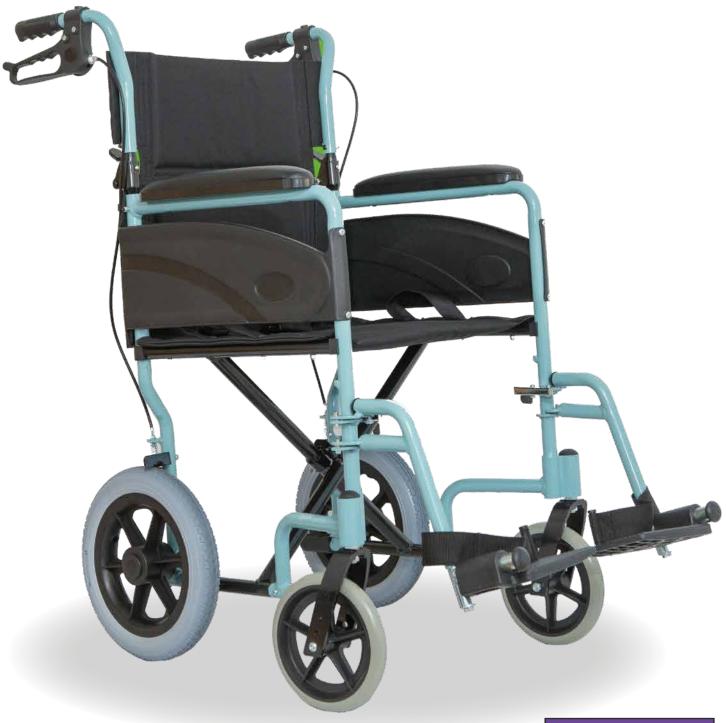

## Dash Capri

Extremely light weight, efficient opening, easy to store

The Dash Capri with its quality lightweight aluminium frame represents great value to prescribers, carers and users alike. Backed by a 12 month parts guarantee.

Brake checks progress

Down
Parking brakes engaged

Twin Brake Levers
Makes it easier to apply & release the brake

Ultra light, the Dash Capri folding wheelchair allows the occupant to travel in style. Whether going on holiday, visiting the doctors, out for the day shopping or simply visiting friends, this ultra lightweight (only 12.2kgs) wheelchair is ideal for the occasional user both outdoors and indoors. Complete with efficient opening mechanism and attendant operated brakes.

- Built in tipping lever
- 17" Seat width
- Retarding brake with push to lock brake
- Lightweight aluminium frame (12.2 kgs)
- Padded seat & upholstery for added comfort