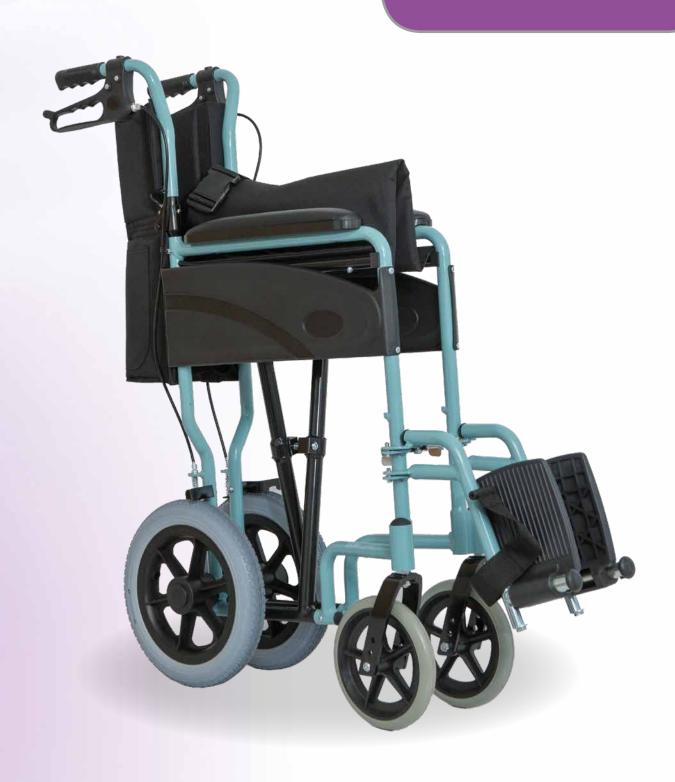

Brake checks progress

Down
Parking brakes engaged

Twin Brake Levers
Makes it easier to apply & release the brake

Ultra light, the Dash Capri folding wheelchair allows the occupant to travel in style. Whether going on holiday, visiting the doctors, out for the day shopping or simply visiting friends, this ultra lightweight (only 12.2kgs) wheelchair is ideal for the occasional user both outdoors and indoors. Complete with efficient opening mechanism and attendant operated brakes.

- Built in tipping lever
- 17" Seat width
- Retarding brake with push to lock brake
- Lightweight aluminium frame (12.2 kgs)
- Padded seat & upholstery for added comfort