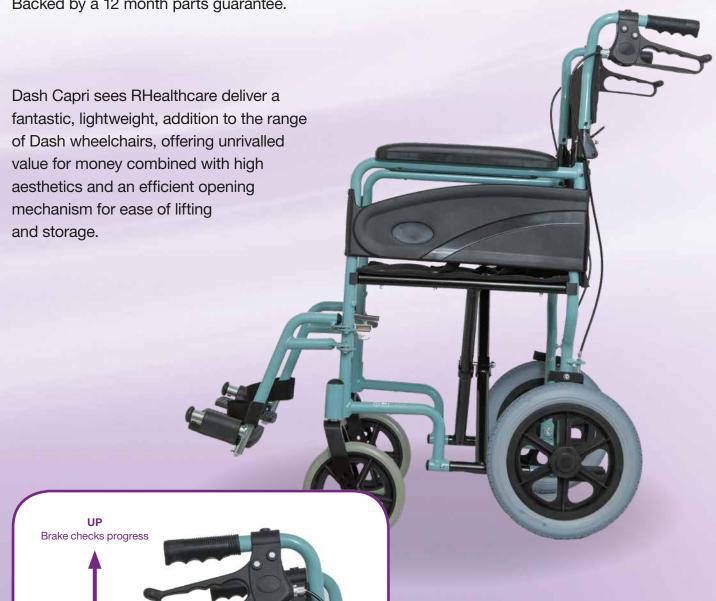

Brake checks progress

Down
Parking brakes engaged

Twin Brake Levers
Makes it easier to apply & release the brake

Ultra light, the Dash Capri folding wheelchair allows the occupant to travel in style. Whether going on holiday, visiting the doctors, out for the day shopping or simply visiting friends, this ultra lightweight (only 12.2kgs) wheelchair is ideal for the occasional user both outdoors and indoors. Complete with efficient opening mechanism and attendant operated brakes.

- Built in tipping lever
- 17" Seat width
- Retarding brake with push to lock brake
- Lightweight aluminium frame (12.2 kgs)
- Padded seat & upholstery for added comfort