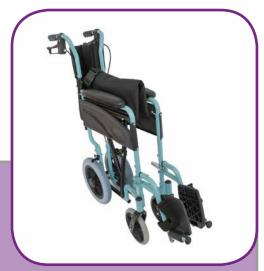

Brake checks progress

Down
Parking brakes engaged

Twin Brake Levers
Makes it easier to apply & release the brake

Ultra light, the Dash Capri folding wheelchair allows the occupant to travel in style. Whether going on holiday, visiting the doctors, out for the day shopping or simply visiting friends, this ultra lightweight (only 12.2kgs) wheelchair is ideal for the occasional user both outdoors and indoors. Complete with efficient opening mechanism and attendant operated brakes.