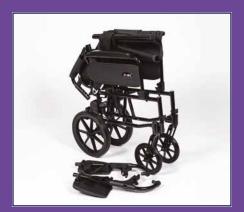

#### **EASY FOLDING FRAME**

The easy folding frame makes it ideal for transportation, compact storage, and effortless loading into car boots.