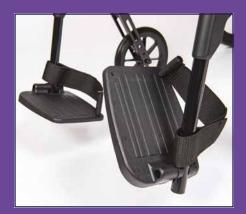

#### FLIP UP & SWING AWAY LEG RESTS

Allows easy access and exiting. The leg rests are also detachable to aid transfer and storage.