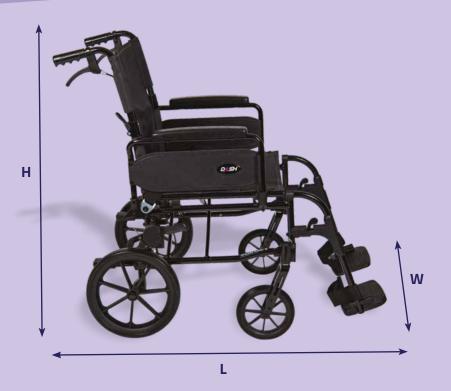

## Attendant Propelled

| Dimensions           | 19" Seat | 20" Seat |
|----------------------|----------|----------|
| Total width          | 675mm    | 700mm    |
| Total length         | 958mm    | 958mm    |
| Total height         | 934mm    | 934mm    |
| Seat width:          | 483mm    | 508mm    |
| Seat depth           | 432mm    | 432mm    |
| Wheelbase            | 430mm    | 430mm    |
| Rear wheel Size      | 315mm    | 315mm    |
| Chair lifting weight | 8.1kg    | 8.2kg    |
| Chair total weight   | 12.5kg   | 12.6kg   |

### Occupant Propelled

| 19" Seat | 20" Seat                                              |
|----------|-------------------------------------------------------|
| 675mm    | 700mm                                                 |
| 1080mm   | 1080mm                                                |
| 934mm    | 934mm                                                 |
| 483mm    | 508mm                                                 |
| 432mm    | 432mm                                                 |
| 405mm    | 405mm                                                 |
| 24"      | 24"                                                   |
| 7.3kg    | 7.5kg                                                 |
| 13.7kg   | 13.8kg                                                |
|          | 675mm  1080mm  934mm  483mm  432mm  405mm  24"  7.3kg |