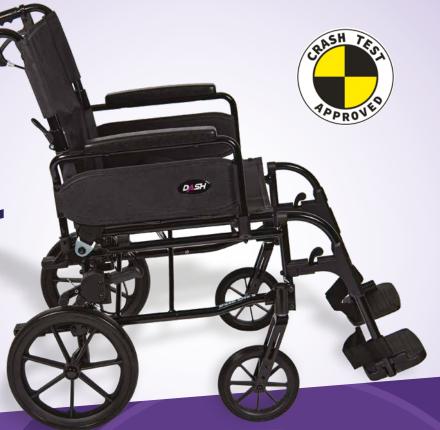

# Dash Lite 3 Wheelchair

Light in weight. High on quality. Available as occupant propelled or attendant propelled models.