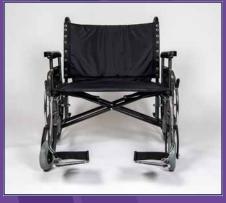

### FOLDABLE

Foldable wheelchair frame to enable easy storage, transport or maintenance.

WIDE SEAT

Extra wide seat for increased space and comfort. Available in 26", 28" and 30".

## ADJUSTABLE FOOTRESTS

The footrests can be height adjusted to suit the user. They can also be removed if required.

| Dimensions      | 26″    | 28″    | 30″    |
|-----------------|--------|--------|--------|
| Total width     | 880mm  | 930mm  | 980mm  |
| Total length    | 1250mm | 1250mm | 1250mm |
| Total height    | 980mm  | 980mm  | 980mm  |
| Seat width      | 660mm  | 710mm  | 760mm  |
| Seat depth      | 500mm  | 500mm  | 500mm  |
| Backrest height | 470mm  | 470mm  | 470mm  |
| Folded width    | 360mm  | 360mm  | 360mm  |
| Front wheels    | 8″     | 8″     | 8″     |
| Rear wheels     | 24″    | 24″    | 24″    |