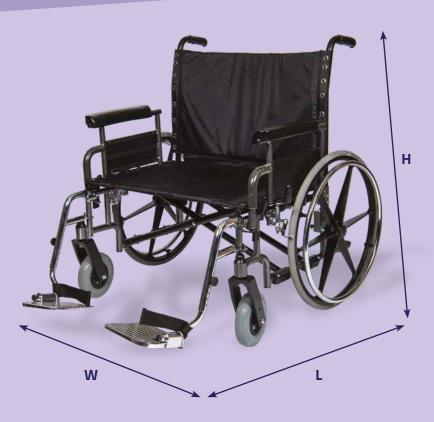

## ADJUSTABLE FOOTRESTS

The footrests can be height adjusted to suit the user. They can also be removed if required.

| Dimensions      | 26″    | 28″    | 30″    |
|-----------------|--------|--------|--------|
| Total width     | 880mm  | 930mm  | 980mm  |
| Total length    | 1250mm | 1250mm | 1250mm |
| Total height    | 980mm  | 980mm  | 980mm  |
| Seat width      | 660mm  | 710mm  | 760mm  |
| Seat depth      | 500mm  | 500mm  | 500mm  |
| Backrest height | 470mm  | 470mm  | 470mm  |
| Folded width    | 360mm  | 360mm  | 360mm  |
| Front wheels    | 8″     | 8″     | 8″     |
| Rear wheels     | 24″    | 24″    | 24″    |