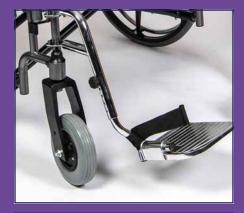

## ADJUSTABLE FOOTRESTS

The footrests can be height adjusted to suit the user. They can also be removed if required.

| Dimensions      | 26″    | 28″    | 30″    |
|-----------------|--------|--------|--------|
| Total width     | 880mm  | 930mm  | 980mm  |
| Total length    | 1250mm | 1250mm | 1250mm |
| Total height    | 980mm  | 980mm  | 980mm  |
| Seat width      | 660mm  | 710mm  | 760mm  |
| Seat depth      | 500mm  | 500mm  | 500mm  |
| Backrest height | 470mm  | 470mm  | 470mm  |
| Folded width    | 360mm  | 360mm  | 360mm  |
| Front wheels    | 8″     | 8″     | 8″     |
| Rear wheels     | 24″    | 24″    | 24″    |