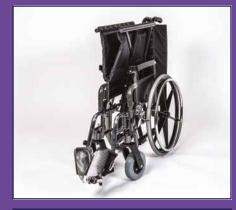

# Dash Super HD Wheelchair

The heavy duty chair suitable for up to 46 stone user weight.

### FOLDABLE

Foldable wheelchair frame to enable easy storage, transport or maintenance.

WIDE SEAT

Extra wide seat for increased space and comfort. Available in 26", 28" and 30".